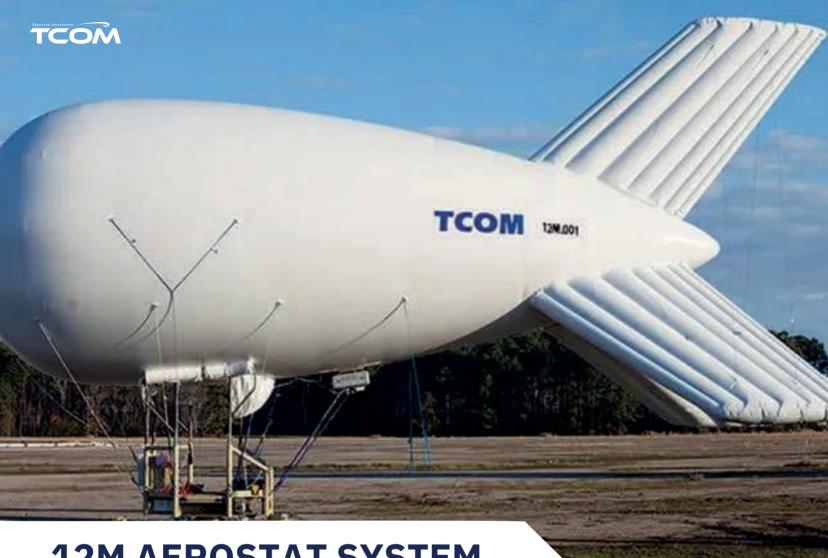

## **12M AEROSTAT SYSTEM**

TCOM's 12M aerostat system is the most compact & portable solution of its kind available today. The 12M offers rapid deployment and retrieval, enabling operators in the field to obtain actionable surveillance data faster than ever before.

## 12M-SPECIFICATIONSWind Speeds<br/>Operational- 40 kts/ survival-55 ktsWWW. toom be<br/>CoreSolutionAvailable Payload Power<br/>Sou WSolution1Available Payload Power<br/>Too WTight Duration<br/>T days1Augusta1Augusta1Augusta1Augusta1Augusta1Augusta1Augusta1Augusta1Augusta1Augusta1Augusta1Augusta1Augusta1Augusta1Augusta1Augusta1Augusta1Augusta1Augusta1Augusta1Augusta1Augusta1Augusta1Augusta1Augusta1Augusta1Augusta1Augusta1Augusta1Augusta1Augusta1Augusta1Augusta1Augusta1Augusta1Augusta1Augusta1Augusta1Augusta1Augusta1Augusta1Augusta1Augusta1Augusta1Augusta1Augusta1Augusta1Augusta1Augusta<t